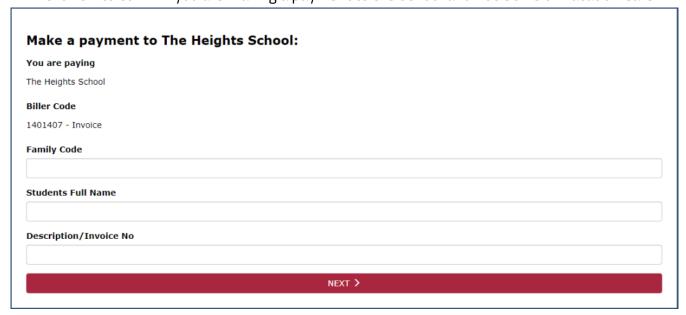

#### THE HEIGHTS SCHOOL UNIFORM ONLINE ORDER INSTRUCTIONS

Uniform can be purchased online through the school website www.theheights.sa.edu.au follow the instructions below:

- Click on Online Payment
- Click OK to confirm you are making a payment to the School and not OSHC or Vacation Care

- Enter your family code (please contact the school if you don't have this code)
- Enter your child's name
- Enter the uniform items required in the Description/Invoice line: eg 1 x Sz 14 PE top (You can add a maximum of 50 characters in the Description line, if a large order please email itemised order to 1430.uniformshop@schools.sa.edu.au and include your receipt number).
- Enter total amount \$\$
- Select your payment option, enter your credit card details and click proceed
- You will be contacted when your order is ready (please allow 3-4 business days), uniform orders can be collected from the Front Office between 8.30am & 4.30pm on school days.