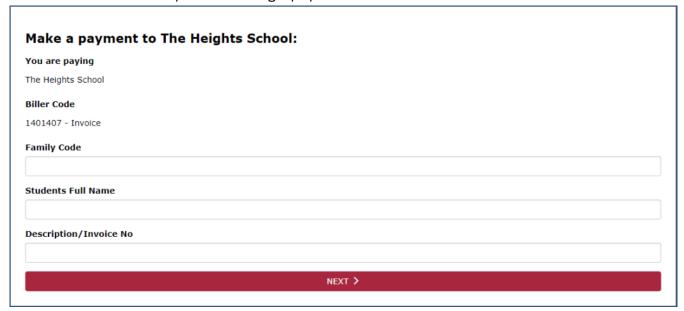

#### THE HEIGHTS SCHOOL UNIFORM ONLINE ORDER INSTRUCTIONS

Uniform can be purchased online through the school website www.theheights.sa.edu.au follow the instructions below:

- Click on Online Payment
- Click OK to confirm you are making a payment to the School and not OSHC or Vacation Care

- Enter your family code (please contact the school if you don't have this code)
- Enter your child's name
- Enter the uniform items required in the Description/Invoice line: eg 1 x Sz 14 PE top (You can add a maximum of 50 characters in the Description line, if a large order please email itemised order to <a href="DL.1430.uniformshop@schools.sa.edu.au">DL.1430.uniformshop@schools.sa.edu.au</a> and include your receipt number).
- Enter total amount \$\$
- Select your payment option, enter your credit card details and click proceed
- You will be contacted when your order is ready (please allow 3-4 business days), uniform orders can be collected from the Front Office between 8.30am & 4.30pm on school days.